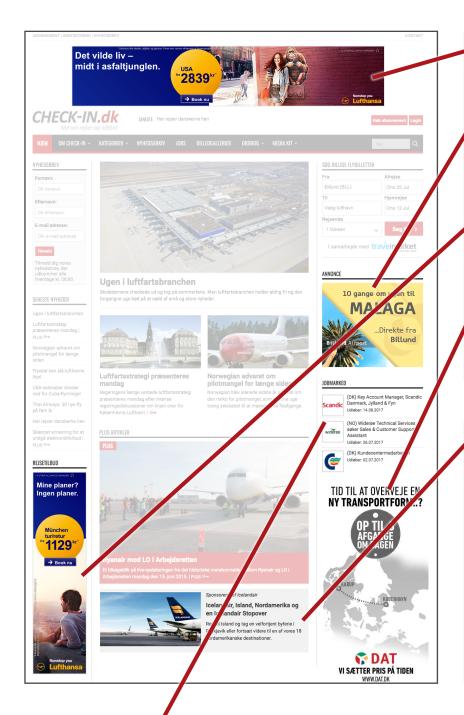

# **TOPBANNER (MEGA-BOARD)**

930 x 180 pixels **DKK 9,950 | EUR 1,425 per week** 

# **MEDIUM RECTANGLE**

300 x 250 pixels DKK 2,500 - 3,750 - 6,250 EUR 325 - 500 - 850 per week

# **SKYSCRAPER**

160 x 600 pixels **DKK 1,000 - 3,125 EUR 135 - 420 per week** 

#### **HALF PAGE AD**

300 x 600 pixels **DKK 6,260 | EUR 850 per week** 

# **JOB MARKET**

The most targeted job market within Scandinavian aviation business and the Danish travel trade. Our job market is a natural choice in the recruitment process.