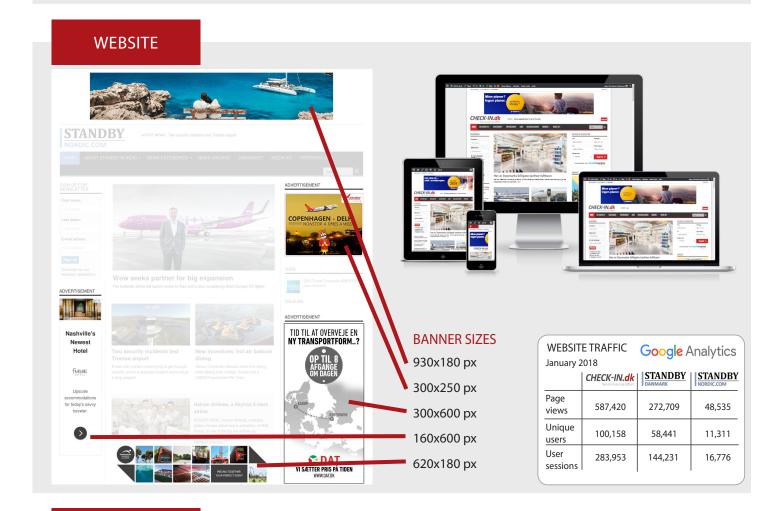

## MEDIA KIT 2018 Travelmedia Nordic

STANDBY
DANMARK

CHECK-IN.dk
Nyt om rejser og luftfart

STANDBY
NORDIC.COM

www.standby.dk | www.check-in.dk | www.standbynordic.com

| BANNER ADS Sizes are on desktop version - Responsive banners will also be on | CHECK-IN.dk<br>Nyt om rejser og luftfart |       | STANDBY       |       | STANDBY<br>NORDIC.COM |     |
|------------------------------------------------------------------------------|------------------------------------------|-------|---------------|-------|-----------------------|-----|
| mobile version                                                               | Rate per week                            |       | Rate per week |       | Rate per week         |     |
|                                                                              | DKK                                      | EUR   | DKK           | EUR   | DKK                   | EUR |
| 930 x 180 px                                                                 | 8,000                                    | 1,070 | 8,000         | 1,070 | 1,500                 | 200 |
| 300 x 250 px                                                                 | 5,000                                    | 700   | 5,000         | 700   | 1,000                 | 130 |
| 300 x 600 px                                                                 | 6,000                                    | 800   | 6,000         | 800   | 1,250                 | 170 |
| 620 x 250 px (frontpage only)                                                | 2,500                                    | 330   | 2,500         | 330   | 750                   | 100 |
| 160 x 600 px<br>Other formats/campaigns on request                           | 3,500                                    | 470   | 3,500         | 470   | 750                   | 100 |
| NEWSLETTERS                                                                  |                                          |       |               |       |                       |     |
| Format 530 x 200 px                                                          | Determine                                |       | Datasas       |       | Data                  |     |
| On all weekdays                                                              | Rate per week                            |       | Rate per week |       | Rate per week         |     |
| T (520 400 )                                                                 | DKK                                      | EUR   | DKK           | EUR   | DKK                   | EUR |
| Top (530 x 400 px)                                                           | 7,500                                    | 1,000 | 7,500         | 1,000 | 2,000                 | 270 |
| Top-banner                                                                   | 5,000                                    | 700   | 5,000         | 700   | 1,500                 | 200 |
| Mid-banner                                                                   | 4,000                                    | 530   | 4,000         | 530   | 1.250                 | 170 |
| End-banner                                                                   | 3,000                                    | 400   | 3,000         | 400   | 750                   | 100 |
| Other formats/campaigns on request                                           |                                          |       |               |       |                       |     |
|                                                                              | Rate per week                            |       | Rate per week |       | Rate per week         |     |
| ADVERTORIALS                                                                 | DKK                                      | EUR   | DKK           | EUR   | DKK                   | EUR |
| Frontpage                                                                    | 7,500                                    | 1,000 | 7,500         | 1,000 | 2,000                 | 270 |
|                                                                              | Rate                                     |       | Rate          |       | Rate                  |     |
| JOB ADS                                                                      | DKK                                      | EUR   | DKK           | EUR   | DKK                   | EUR |
| 2 weeks (minimum)                                                            | 2,500                                    | 330   | 2,500         | 330   | 750                   | 100 |
| 4 weeks                                                                      | 3,500                                    | 470   | 3,500         | 470   | 1,000                 | 130 |
| Combination: check-in.dk and standby.dk                                      | 30% discount                             |       |               |       |                       |     |
| Other combinations on request                                                |                                          |       |               |       |                       |     |