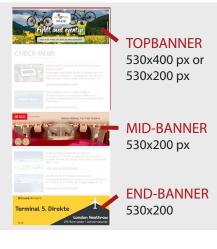

## MEDIA KIT 2018 Travelmedia Nordic

STANDBY
DANMARK

CHECK-IN.dk
Nyt om rejser og luftfart

STANDBY
NORDIC.COM

www.standby.dk | www.check-in.dk | www.standbynordic.com

| BANNER ADS Sizes are on desktop version - Responsive banners will also be on | CHECK-IN.dk<br>Nyt om rejser og luftfart |       | STANDBY       |       | STANDBY<br>NORDIC.COM |     |
|------------------------------------------------------------------------------|------------------------------------------|-------|---------------|-------|-----------------------|-----|
| mobile version                                                               | Rate per week                            |       | Rate per week |       | Rate per week         |     |
|                                                                              | DKK                                      | EUR   | DKK           | EUR   | DKK                   | EUR |
| 930 x 180 px                                                                 | 8,000                                    | 1,070 | 8,000         | 1,070 | 1,500                 | 200 |
| 300 x 250 px                                                                 | 5,000                                    | 700   | 5,000         | 700   | 1,000                 | 130 |
| 300 x 600 px                                                                 | 6,000                                    | 800   | 6,000         | 800   | 1,250                 | 170 |
| 620 x 250 px (frontpage only)                                                | 2,500                                    | 330   | 2,500         | 330   | 750                   | 100 |
| 160 x 600 px<br>Other formats/campaigns on request                           | 3,500                                    | 470   | 3,500         | 470   | 750                   | 100 |
| NEWSLETTERS                                                                  |                                          |       |               |       |                       |     |
| Format 530 x 200 px                                                          | Determine                                |       | Datasas       |       | Data                  |     |
| On all weekdays                                                              | Rate per week                            |       | Rate per week |       | Rate per week         |     |
| T (520 400 )                                                                 | DKK                                      | EUR   | DKK           | EUR   | DKK                   | EUR |
| Top (530 x 400 px)                                                           | 7,500                                    | 1,000 | 7,500         | 1,000 | 2,000                 | 270 |
| Top-banner                                                                   | 5,000                                    | 700   | 5,000         | 700   | 1,500                 | 200 |
| Mid-banner                                                                   | 4,000                                    | 530   | 4,000         | 530   | 1.250                 | 170 |
| End-banner                                                                   | 3,000                                    | 400   | 3,000         | 400   | 750                   | 100 |
| Other formats/campaigns on request                                           |                                          |       |               |       |                       |     |
|                                                                              | Rate per week                            |       | Rate per week |       | Rate per week         |     |
| ADVERTORIALS                                                                 | DKK                                      | EUR   | DKK           | EUR   | DKK                   | EUR |
| Frontpage                                                                    | 7,500                                    | 1,000 | 7,500         | 1,000 | 2,000                 | 270 |
|                                                                              | Rate                                     |       | Rate          |       | Rate                  |     |
| JOB ADS                                                                      | DKK                                      | EUR   | DKK           | EUR   | DKK                   | EUR |
| 2 weeks (minimum)                                                            | 2,500                                    | 330   | 2,500         | 330   | 750                   | 100 |
| 4 weeks                                                                      | 3,500                                    | 470   | 3,500         | 470   | 1,000                 | 130 |
| Combination: check-in.dk and standby.dk                                      | 30% discount                             |       |               |       |                       |     |
| Other combinations on request                                                |                                          |       |               |       |                       |     |